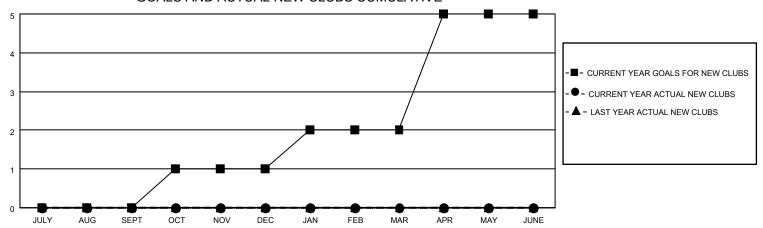

## District 27 E2

| Clubs         |               |             |               | Members               |                         |                         |                                                    |  |
|---------------|---------------|-------------|---------------|-----------------------|-------------------------|-------------------------|----------------------------------------------------|--|
|               | RESULTS FOR   | R 2020-2021 |               | RESULTS FOR 2020-2021 |                         |                         |                                                    |  |
| QUARTER       | NEW CLUB GOAL | NEW CLUBS   | DROPPED CLUBS | QUARTER MEM           | IBER GROWTH NET<br>GOAL | MEMBER GROWTH<br>ACTUAL | DROPPED<br>MEMBERS ACTUAL<br>(including transfers) |  |
| JULY/AUG/SEPT | 0             | 0           | 0             | JULY/AUG/SEPT         | 25                      | 25                      | 27                                                 |  |
| OCT/NOV/DEC   | 1             | 0           | 0             | OCT/NOV/DEC           | 50                      | 6                       | 12                                                 |  |
| JAN/FEB/MAR   | 1             | 0           | 0             | JAN/FEB/MAR           | 50                      | 0                       | 0                                                  |  |
| APR/MAY/JUNE  | 3             | 0           | 0             | APR/MAY/JUNE          | 50                      | 0                       | 0                                                  |  |

### GOALS AND ACTUAL NEW CLUBS CUMULATIVE