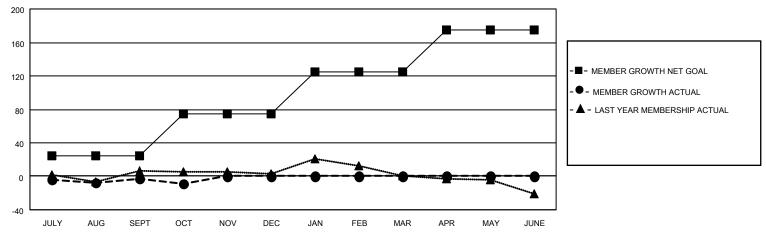

## District 27 E2

| Clubs         |               |             |               | Members               |                         |                         |                                                    |  |
|---------------|---------------|-------------|---------------|-----------------------|-------------------------|-------------------------|----------------------------------------------------|--|
|               | RESULTS FOR   | R 2020-2021 |               | RESULTS FOR 2020-2021 |                         |                         |                                                    |  |
| QUARTER       | NEW CLUB GOAL | NEW CLUBS   | DROPPED CLUBS | QUARTER MEM           | IBER GROWTH NET<br>GOAL | MEMBER GROWTH<br>ACTUAL | DROPPED<br>MEMBERS ACTUAL<br>(including transfers) |  |
| JULY/AUG/SEPT | 0             | 0           | 0             | JULY/AUG/SEPT         | 25                      | 25                      | 27                                                 |  |
| OCT/NOV/DEC   | 1             | 0           | 0             | OCT/NOV/DEC           | 50                      | 6                       | 12                                                 |  |
| JAN/FEB/MAR   | 1             | 0           | 0             | JAN/FEB/MAR           | 50                      | 0                       | 0                                                  |  |
| APR/MAY/JUNE  | 3             | 0           | 0             | APR/MAY/JUNE          | 50                      | 0                       | 0                                                  |  |

### GOALS AND ACTUAL MEMBERS CUMULATIVE

| DROPPED CLUBS: 0 |    | 10 CLUBS OF 45 ADDED 1 OR MORE NEW MEMBERS | GENDER DISTRIBUTION             |                |     |
|------------------|----|--------------------------------------------|---------------------------------|----------------|-----|
|                  |    | NEW MEMBERS                                | MALE                            | 1,263 (77.72%) |     |
|                  |    |                                            | FEMALE                          | 362 (22.28%)   |     |
| DROPPED MEMBERS  |    |                                            |                                 |                |     |
| DECEASED         | 6  | CLICK HERE FOR CUMULATIVE                  | TOTAL FAMILY UNIT MEMBERS       |                | 250 |
| CLUB CANCELLED 0 |    | MEMBERSHIP DATA                            |                                 |                | 407 |
| OTHER            | 33 |                                            | FAMILY MEMBERS PAYING HALF DUES |                | 127 |
| TOTAL            | 39 |                                            | 000                             |                |     |